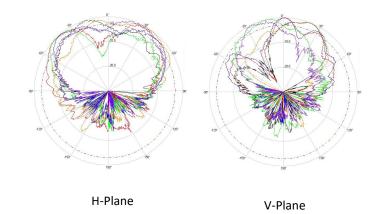

## **ELECTRICAL SPECIFICATIONS**

Frequency Range: 2.4-2.5/4.9-5.85 GHz

Gain: 4 / 7 dBi Polarization: Vertical

Horizontal Beamwidth: 76°/47° Vertical Beamwidth: 78°/40° VSWR: < 2.0:1 Isolation: >20 dB Impedance:  $50 \Omega$ 

#### 5GHZ