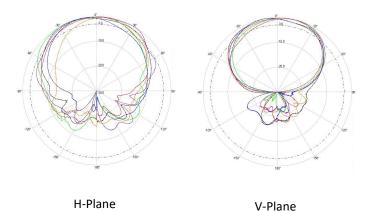

## **ELECTRICAL SPECIFICATIONS**

Frequency Range: 2.4-2.5/4.9-5.85 GHz

Gain: 4 / 7 dBi Polarization: Vertical

Horizontal Beamwidth: 76°/47° Vertical Beamwidth: 78°/40° VSWR: < 2.0:1 Isolation: >20 dB Impedance:  $50 \Omega$ 

# **2.5GHZ**